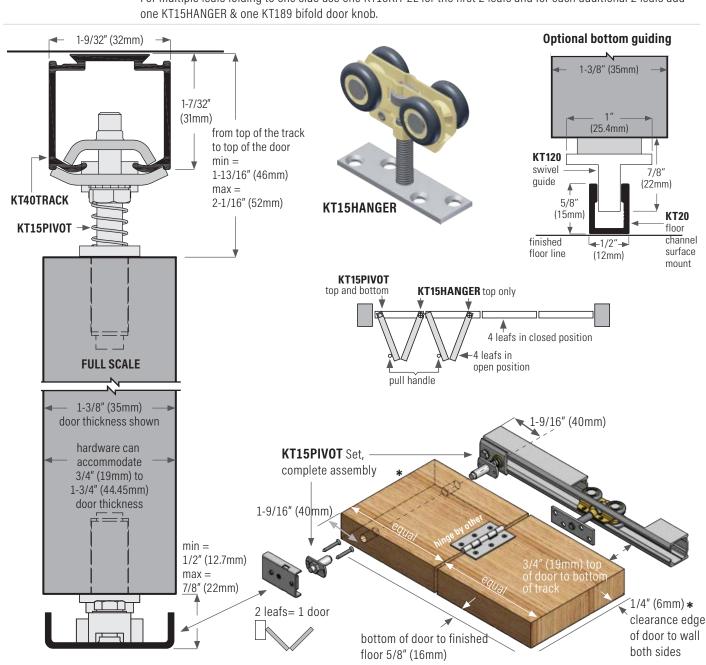

## KT15 Commercial Series: Bifold Door Track & Hardware

MAXIMUM DOOR WEIGHT: 120 lbs (55 kg) per bi-fold door (2 leafs) 2 leafs= 1 door MIN & MAX DOOR THICK-3/4" (19mm) to 1-3/4" (44.45mm) NESS: MAXIMUM CAPACITY: Max leaf width = 24" (609mm). Max door height = 96" (2834mm). For door leafs over 18" (457mm) wide and or over 33 lbs (15 kg) in weight, bottom guiding system must be used. **VERTICAL ADJUSTMENT:** 1/4" (6mm) TRACK: Extruded aluminum, mill finish. HANGER / PIVOTS: Steel carrier, plated, 4 nylon wheels, ball bearing. Pivots are steel and nylon. KT20 extruded aluminum floor channel, with KT120 steel plate, nylon swivel guide **OPTIONS:** KT15KIT-2L for 2 leaf application KT15HANGER (1 ea), KT15PIVOT (1 ea) top and bottom pivots, KT189 (1 ea) knob, HARDWARE KITS: KT155 (1 ea) wrench, installation sheet plus all screws. NOTE: For multiple leafs folding to one side use one KT15KIT-2L for the first 2 leafs and for each additional 2 leafs add