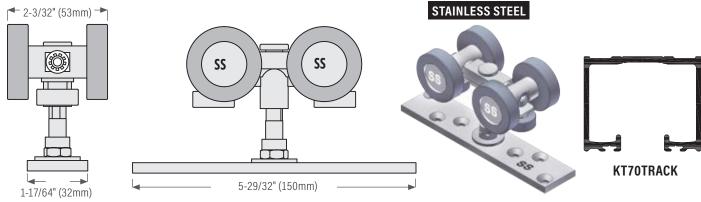

## **Hanger for Sliding Doors**

**KT70HANGERSS** for KT70 sliding door track. Max door weight: 650 lbs (300 kg) = 2 hangers