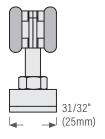

### Hanger for Sliding Door (Single, Bipass, Triple)

**KT35HANGER** for KT40 & KT50 sliding door track. Max door weight: 100 lbs (45 kg) = 2 hangers