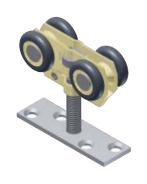

### Hanger for Sliding Door (Single, Bipass, Triple)

KT38HANGER For KT40 & KT50 sliding door track. Max door weight: 132 lbs (60 kg) = 2 hangers