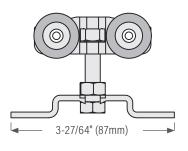

### Hanger for Sliding Doors (Single, Bipass, Triple)

**KT40HANGER** for KT40 & KT50 sliding door track. Max door weight: 220 lbs (100 kg) = 2 hangers

KT50TRACK for bypass