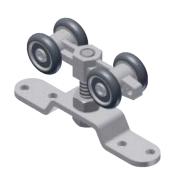

### Hanger for Sliding Door (Single, Bipass, Triple)

KT38HANGER For KT40 & KT50 sliding door track. Max door weight: 132 lbs (60 kg) = 2 hangers