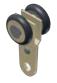

#### **Hanger for Sliding Doors (Bipass)**

KT34FLATH Hanger for KT32 sliding door track (bipass). Max door weight: 60 lbs (27 kg) = 2 hangers

#### **Hanger for Sliding Doors (Bipass)**

nylon wheel, ball bearing

**KT340FFSETH** Hanger (offset) for KT32 sliding door track (bipass). Max door weight: 60 lbs (27 kg) = 2 hangers