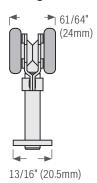

### Hanger for Sliding Door (Single, Bipass, Triple)

**KT35HANGER** for KT40 & KT50 sliding door track. Max door weight: 100 lbs (45 kg) = 2 hangers

### Hanger for Sliding Door (Single, Bipass, Triple)

KT38HANGER For KT40 & KT50 sliding door track. Max door weight: 132 lbs (60 kg) = 2 hangers

### Hanger for Sliding Doors (Single, Bipass, Triple)

**KT40HANGER** for KT40 & KT50 sliding door track. Max door weight: 220 lbs (100 kg) = 2 hangers

KT50TRACK for bypass