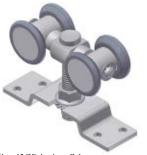

### Hanger for Sliding Doors (Single, Bipass, Triple)

KT41HANGER for KT41 & KT51 sliding door track. Max door weight: 385 lbs (175 kg) = 2 hangers

**KT82HANGERSS** for KT41 & KT51 sliding door track. Max door weight: 385 lbs (175 kg) = 2 hangers