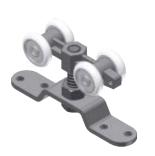

### Hanger for Sliding Door (Single, Bipass, Triple)

KT38HANGER For KT40 & KT50 sliding door track. Max door weight: 132 lbs (60 kg) = 2 hangers