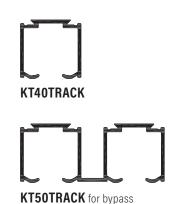

### Hanger for Sliding Doors (Single, Bipass, Triple)

**KT40HANGER** for KT40 & KT50 sliding door track. Max door weight: 220 lbs (100 kg) = 2 hangers

KT50TRACK for bypass