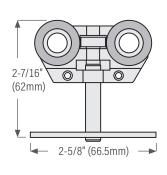

### Hanger for Sliding Doors (Single, Bipass, Triple)

**KT40HANGER** for KT40 & KT50 sliding door track. Max door weight: 220 lbs (100 kg) = 2 hangers

KT50TRACK for bypass