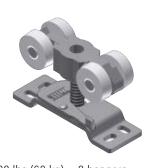

### Hanger for Sliding Doors (Single, Bipass, Triple)

KT41HANGER for KT41 & KT51 sliding door track. Max door weight: 385 lbs (175 kg) = 2 hangers

**KT82HANGERSS** for KT41 & KT51 sliding door track. Max door weight: 385 lbs (175 kg) = 2 hangers