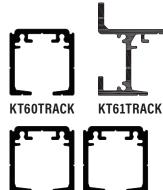

## **Hanger for Sliding Doors**

KT60HANGER for KT60 & KT61 sliding door track. Max door weight: 132 lbs (60 kg) = 2 hangers

KT60TRACK (X 2) For bypass