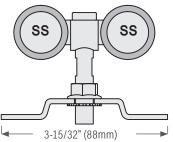

### Hanger for Sliding Doors (Single, Bipass, Triple)

KT41HANGER for KT41 & KT51 sliding door track. Max door weight: 385 lbs (175 kg) = 2 hangers

**KT82HANGERSS** for KT41 & KT51 sliding door track. Max door weight: 385 lbs (175 kg) = 2 hangers