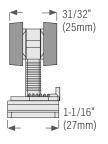

### Hanger for Sliding Door (Single, Bipass, Triple)

**KT35HANGER** for KT40 & KT50 sliding door track. Max door weight: 100 lbs (45 kg) = 2 hangers

### Hanger for Sliding Door (Single, Bipass, Triple)

KT38HANGER For KT40 & KT50 sliding door track. Max door weight: 132 lbs (60 kg) = 2 hangers