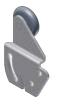

### Hanger for Sliding Door (Single, Bipass, Triple)

**KT35HANGER** for KT40 & KT50 sliding door track. Max door weight: 100 lbs (45 kg) = 2 hangers

### Hanger for Sliding Door (Single, Bipass, Triple)

KT38HANGER For KT40 & KT50 sliding door track. Max door weight: 132 lbs (60 kg) = 2 hangers