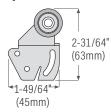

#### **Hanger for Sliding Doors (Bipass)**

nylon wheel, ball bearing

**KT340FFSETH** Hanger (offset) for KT32 sliding door track (bipass). Max door weight: 60 lbs (27 kg) = 2 hangers