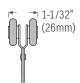

### Hanger for Sliding Nets, Curtains, etc.

KT31HANGER for KT31 for overhead curtain system. Max door weight: 33 lbs (15 kg) = 1 hanger