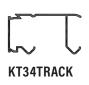

### Hanger for Sliding Doors (Single, Bipass, Triple)

**KT40HANGER** for KT40 & KT50 sliding door track. Max door weight: 220 lbs (100 kg) = 2 hangers

KT50TRACK for bypass