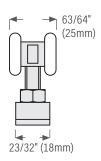

### Hanger for Sliding Door (Single, Bipass, Triple)

**KT35HANGER** for KT40 & KT50 sliding door track. Max door weight: 100 lbs (45 kg) = 2 hangers