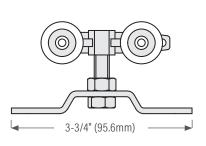

### Hanger for Sliding Doors (Single, Bipass, Triple)

**KT40HANGER** for KT40 & KT50 sliding door track. Max door weight: 220 lbs (100 kg) = 2 hangers

KT50TRACK for bypass