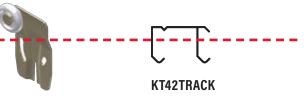

### Hanger for Sliding Doors (Bipass) DISCONTINUED

**KT42FLATH** for KT42 sliding door track (bipass). Max door weight: 60 lbs (27 kg) = 2 hangers

# Hanger for Sliding Doors (Bipass) DISCONTINUED

**KT440FFSETH** for KT42 sliding door track (bipass). Max door weight: 60 lbs (27 kg) = 2 hangers