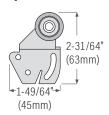

#### **Hanger for Bifold Doors**

2 leafs= 1 door

KT15HANGER for KT15 bifold system. Max door weight: 120 lbs (55 kg) per bifold door (2 leafs)