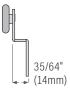

#### **Hanger for Sliding Doors (Bipass)**

KT34FLATH Hanger for KT32 sliding door track (bipass). Max door weight: 60 lbs (27 kg) = 2 hangers