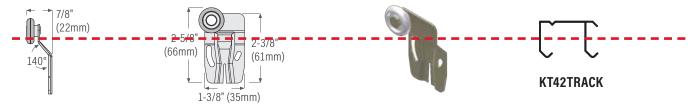

### Hanger for Sliding Doors (Bipass) DISCONTINUED

**KT42FLATH** for KT42 sliding door track (bipass). Max door weight: 60 lbs (27 kg) = 2 hangers

# Hanger for Sliding Doors (Bipass) DISCONTINUED

**KT440FFSETH** for KT42 sliding door track (bipass). Max door weight: 60 lbs (27 kg) = 2 hangers