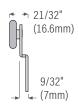

#### **Hanger for Sliding Doors (Bipass)**

KT34FLATH Hanger for KT32 sliding door track (bipass). Max door weight: 60 lbs (27 kg) = 2 hangers

#### **Hanger for Sliding Doors (Bipass)**

nylon wheel, ball bearing

**KT340FFSETH** Hanger (offset) for KT32 sliding door track (bipass). Max door weight: 60 lbs (27 kg) = 2 hangers