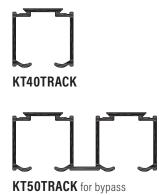

### Hanger for Sliding Doors (Single, Bipass, Triple)

**KT40HANGER** for KT40 & KT50 sliding door track. Max door weight: 220 lbs (100 kg) = 2 hangers

KT50TRACK for bypass