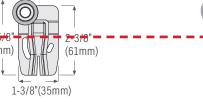

# Hanger for Sliding Doors (Bipass) DISCONTINUED

**KT440FFSETH** for KT42 sliding door track (bipass). Max door weight: 60 lbs (27 kg) = 2 hangers