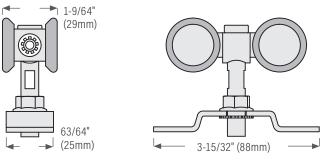

### Hanger for Sliding Door (Single, Bipass, Triple)

**KT35HANGER** for KT40 & KT50 sliding door track. Max door weight: 100 lbs (45 kg) = 2 hangers