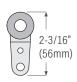

#### **Hanger for Bifold Doors**

2 leafs= 1 door

KT15HANGER for KT15 bifold system. Max door weight: 120 lbs (55 kg) per bifold door (2 leafs)