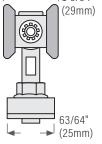

### Hanger for Sliding Doors (Single, Bipass, Triple)

KT41HANGER for KT41 & KT51 sliding door track. Max door weight: 385 lbs (175 kg) = 2 hangers

**KT82HANGERSS** for KT41 & KT51 sliding door track. Max door weight: 385 lbs (175 kg) = 2 hangers