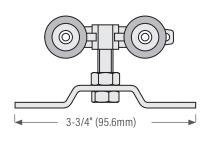

### Hanger for Sliding Doors (Single, Bipass, Triple)

**KT40HANGER** for KT40 & KT50 sliding door track. Max door weight: 220 lbs (100 kg) = 2 hangers

KT50TRACK for bypass