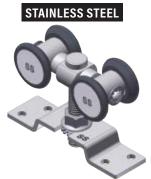

### Hanger for Sliding Doors (Single, Bipass, Triple)

KT41HANGER for KT41 & KT51 sliding door track. Max door weight: 385 lbs (175 kg) = 2 hangers

**KT82HANGERSS** for KT41 & KT51 sliding door track. Max door weight: 385 lbs (175 kg) = 2 hangers