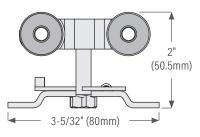

### Hanger for Sliding Doors (Single, Bipass, Triple)

**KT40HANGER** for KT40 & KT50 sliding door track. Max door weight: 220 lbs (100 kg) = 2 hangers

KT50TRACK for bypass