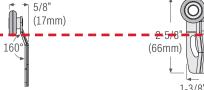

### Hanger for Sliding Doors (Bipass) DISCONTINUED

**KT42FLATH** for KT42 sliding door track (bipass). Max door weight: 60 lbs (27 kg) = 2 hangers