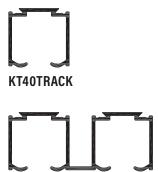

### Hanger for Sliding Doors (Single, Bipass, Triple)

**KT40HANGER** for KT40 & KT50 sliding door track. Max door weight: 220 lbs (100 kg) = 2 hangers

KT50TRACK for bypass