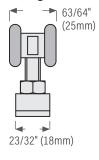

### Hanger for Sliding Door (Single, Bipass, Triple)

**KT35HANGER** for KT40 & KT50 sliding door track. Max door weight: 100 lbs (45 kg) = 2 hangers