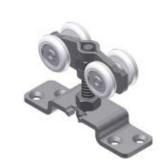

### Hanger for Sliding Door (Single, Bipass, Triple)

KT38HANGER For KT40 & KT50 sliding door track. Max door weight: 132 lbs (60 kg) = 2 hangers