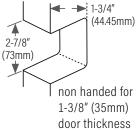

## **Hardware & Accessories for Pocket Frames**



**KT143** Floor bracket for KD pocket door frame split jamb (pocket in a box)



**KT144** bracket for KD pocket door frame header (pocket in a box)

#### **Pocket Door Frame Stiffeners**



KT81 steel stiffener, 81" KT84 steel stiffener, 84" KT96 steel stiffener, 96"

#### **Pocket Door Privacy or Passage Set**



KT177CH Privacy, bright chrome KT177DCH Privacy, dull chrome KT178CH Passage, bright chrome KT178DCH Passage, dull chrome

# **Notching Dimensions**



### Pocket Door Privacy or Passage Set

For 1-3/8" door thickness



KT175SS Privacy, brushed stainless steel
KT175PSS Privacy, polished stainless steel
KT176SS Passage, brushed stainless steel
KT176PSS Passage, polished stainless steel