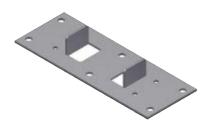

## **Hardware & Accessories for Pocket Frames**

**KT143** Floor bracket for KD pocket door frame split jamb (pocket in a box)

**KT144** bracket for KD pocket door frame header (pocket in a box)