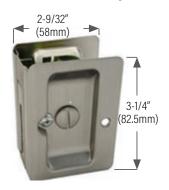

### Pocket Door Privacy or Passage Set

For 1-3/8" door thickness

KT175SS Privacy, brushed stainless steel
KT175PSS Privacy, polished stainless steel
KT176SS Passage, brushed stainless steel
KT176PSS Passage, polished stainless steel