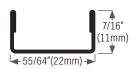

## **Hardware & Accessories for Pocket Frames**



**KT143** Floor bracket for KD pocket door frame split jamb (pocket in a box)



**KT144** bracket for KD pocket door frame header (pocket in a box)

#### **Pocket Door Frame Stiffeners**



KT81 steel stiffener, 81" KT84 steel stiffener, 84" KT96 steel stiffener, 96"

#### **Pocket Door Privacy or Passage Set**



KT177CH Privacy, bright chrome KT177DCH Privacy, dull chrome KT178CH Passage, bright chrome KT178DCH Passage, dull chrome

# **Notching Dimensions**



### Pocket Door Privacy or Passage Set

For 1-3/8" door thickness



KT175SS Privacy, brushed stainless steel
KT175PSS Privacy, polished stainless steel
KT176SS Passage, brushed stainless steel
KT176PSS Passage, polished stainless steel