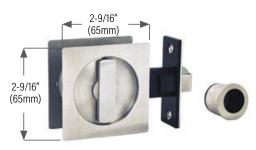

### Pocket Door Privacy or Passage Set

For 1-3/8" door thickness

KT175SS Privacy, brushed stainless steel
KT175PSS Privacy, polished stainless steel
KT176SS Passage, brushed stainless steel
KT176PSS Passage, polished stainless steel