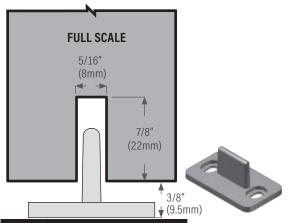

### **Hardware & Accessories: Guides**

**KT112** Floor guide, plastic

KT101 Floor guide, plastic

KT60FGUIDE Floor guide, plastic

**KTA2FGUIDESS** Floor guide, SS metal **KTA2FGUIDESSBLACK** black

KTA7FGUIDE Floor guide, plastic