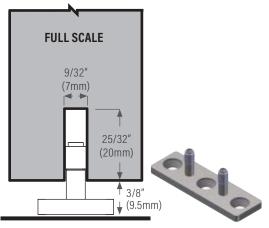

### **Hardware & Accessories: Guides**

**KT112** Floor guide, plastic

KT101 Floor guide, plastic

KT60FGUIDE Floor guide, plastic

**KTA2FGUIDESS** Floor guide, SS metal **KTA2FGUIDESSBLACK** black

KTA7FGUIDE Floor guide, plastic