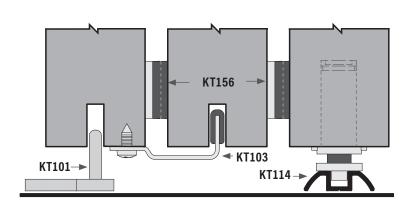

### **Hardware & Accessories: Guides**

**KT112** Floor guide, plastic

KT101 Floor guide, plastic

KT60FGUIDE Floor guide, plastic

**KTA2FGUIDESS** Floor guide, SS metal **KTA2FGUIDESSBLACK** black

KTA7FGUIDE Floor guide, plastic