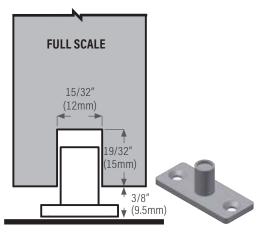

(plastic)



KT106 Convertible floor guide (plastic) shown with 1-3/8" (35mm) door



KT106 Convertible floor mounted guide (plastic) shown with 1-3/4" (44.45mm) door



# Assembly of convertible floor guide for 1-3/4" door



Assembly of convertible floor guide for 1-3/8" door





#### **Hardware & Accessories: Guides**

#### Bottom Guiding Options: Jamb Mounted Adjustable Guide for (Face Wall) Mounted Single Sliding or Double Biparting



KT113 Adjustable bottom guide for wall face mounted doors,

1-3/8" or 1-3/4" door thickness





KT116 Adjustable bottom guide (metal & plastic) for 1-3/8" (35mm) door







#### **Bottom Guiding Options: Jamb Mounted Guide for Pocket Doors**





### **Hardware & Accessories: Guides**



**KT112** Floor guide, plastic



KT101 Floor guide, plastic



KT60FGUIDE Floor guide, plastic





**KTA2FGUIDESS** Floor guide, SS metal **KTA2FGUIDESSBLACK** black



KTA7FGUIDE Floor guide, plastic