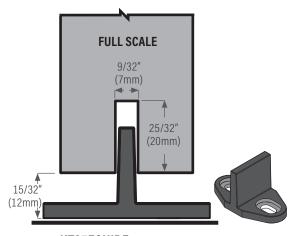

oor mounted guide (plastic) shown with 1-3/4" (44.45mm) door



# Assembly of convertible floor guide for 1-3/4" door



Assembly of convertible floor guide for 1-3/8" door





#### **Hardware & Accessories: Guides**

#### Bottom Guiding Options: Jamb Mounted Adjustable Guide for (Face Wall) Mounted Single Sliding or Double Biparting



KT113 Adjustable bottom guide for wall face mounted doors,

1-3/8" or 1-3/4" door thickness





KT116 Adjustable bottom guide (metal & plastic) for 1-3/8" (35mm) door







#### **Bottom Guiding Options: Jamb Mounted Guide for Pocket Doors**





### **Hardware & Accessories: Guides**



**KT112** Floor guide, plastic



KT101 Floor guide, plastic



KT60FGUIDE Floor guide, plastic





**KTA2FGUIDESS** Floor guide, SS metal **KTA2FGUIDESSBLACK** black



KTA7FGUIDE Floor guide, plastic