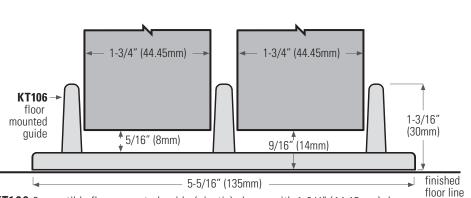

## **Bottom Guiding Options For Bypass Or Multi Slide Doors**

KT102 Floor guide (plastic)

KT106 Convertible floor guide (plastic) shown with 1-3/8" (35mm) door

KT106 Convertible floor mounted guide (plastic) shown with 1-3/4" (44.45mm) door