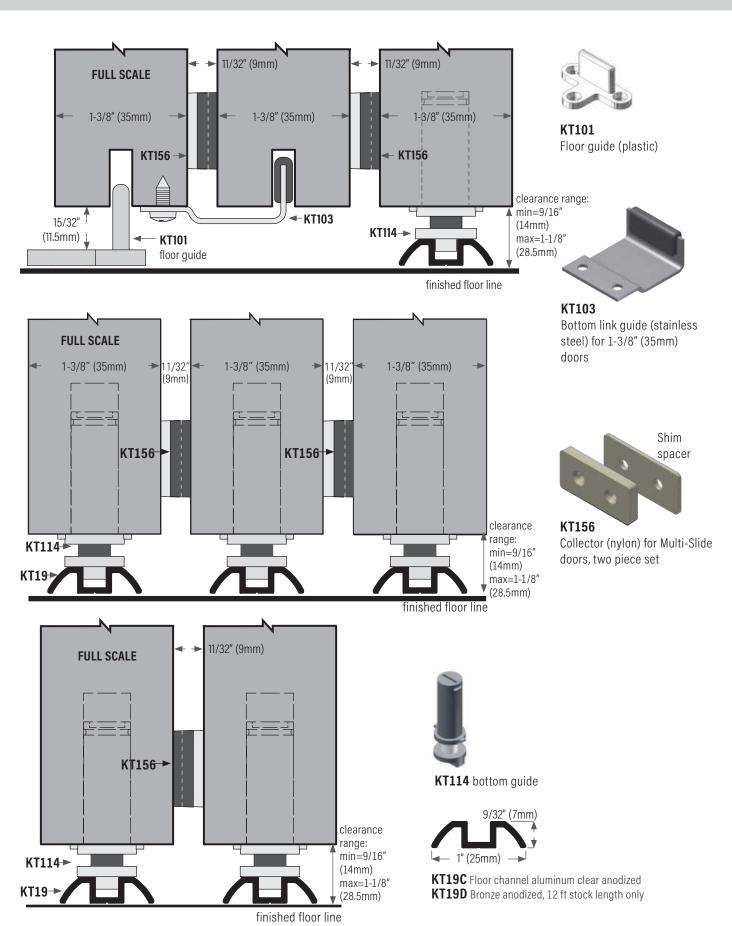

## **Bottom Guiding For Multi-Sliding Doors**

### **Hardware & Accessories: Guides**

**KT112** Floor guide, plastic

KT101 Floor guide, plastic

KT60FGUIDE Floor guide, plastic

**KTA2FGUIDESS** Floor guide, SS metal **KTA2FGUIDESSBLACK** black

KTA7FGUIDE Floor guide, plastic