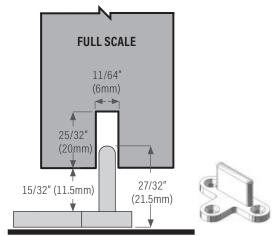

### **Hardware & Accessories: Guides**

**KT112** Floor guide, plastic

KT101 Floor guide, plastic

KT60FGUIDE Floor guide, plastic

**KTA2FGUIDESS** Floor guide, SS metal **KTA2FGUIDESSBLACK** black

KTA7FGUIDE Floor guide, plastic