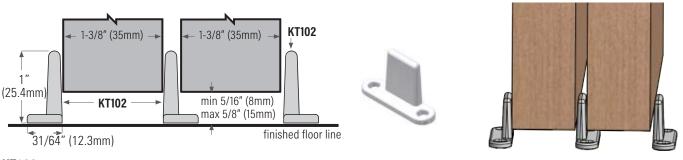

## **Bottom Guiding Options For Bypass Or Multi Slide Doors**

KT102 Floor guide (plastic)

KT106 Convertible floor guide (plastic) shown with 1-3/8" (35mm) door

KT106 Convertible floor mounted guide (plastic) shown with 1-3/4" (44.45mm) door

# Assembly of convertible floor guide for 1-3/4" door

Assembly of convertible floor guide for 1-3/8" door