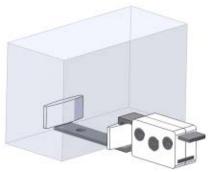

## **Bottom Guiding For Multi-Sliding Doors**



## **Bottom Guiding Options For Bypass Or Multi Slide Doors**



KT102 Floor guide (plastic)



KT106 Convertible floor guide (plastic) shown with 1-3/8" (35mm) door



KT106 Convertible floor mounted guide (plastic) shown with 1-3/4" (44.45mm) door



# Assembly of convertible floor guide for 1-3/4" door



Assembly of convertible floor guide for 1-3/8" door





#### **Hardware & Accessories: Guides**

#### Bottom Guiding Options: Jamb Mounted Adjustable Guide for (Face Wall) Mounted Single Sliding or Double Biparting



KT113 Adjustable bottom guide for wall face mounted doors,

1-3/8" or 1-3/4" door thickness





KT116 Adjustable bottom guide (metal & plastic) for 1-3/8" (35mm) door







#### **Bottom Guiding Options: Jamb Mounted Guide for Pocket Doors**





### **Hardware & Accessories: Guides**



**KT112** Floor guide, plastic



KT101 Floor guide, plastic



KT60FGUIDE Floor guide, plastic





**KTA2FGUIDESS** Floor guide, SS metal **KTA2FGUIDESSBLACK** black



KTA7FGUIDE Floor guide, plastic