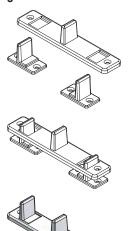

# Assembly of convertible floor guide for 1-3/4" door

Assembly of convertible floor guide for 1-3/8" door