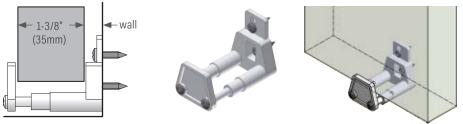

## **Bottom Guiding Options For Bypass Or Multi Slide Doors**

KT102 Floor guide (plastic)

KT106 Convertible floor guide (plastic) shown with 1-3/8" (35mm) door

KT106 Convertible floor mounted guide (plastic) shown with 1-3/4" (44.45mm) door

# Assembly of convertible floor guide for 1-3/4" door

Assembly of convertible floor guide for 1-3/8" door