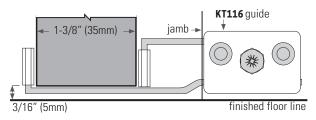

## **Bottom Guiding For Multi-Sliding Doors**



## **Bottom Guiding Options For Bypass Or Multi Slide Doors**



KT102 Floor guide (plastic)



KT106 Convertible floor guide (plastic) shown with 1-3/8" (35mm) door



KT106 Convertible floor mounted guide (plastic) shown with 1-3/4" (44.45mm) door



# Assembly of convertible floor guide for 1-3/4" door



Assembly of convertible floor guide for 1-3/8" door





#### **Hardware & Accessories: Guides**

#### Bottom Guiding Options: Jamb Mounted Adjustable Guide for (Face Wall) Mounted Single Sliding or Double Biparting



KT113 Adjustable bottom guide for wall face mounted doors,

1-3/8" or 1-3/4" door thickness





KT116 Adjustable bottom guide (metal & plastic) for 1-3/8" (35mm) door







#### **Bottom Guiding Options: Jamb Mounted Guide for Pocket Doors**





### **Hardware & Accessories: Guides**



**KT112** Floor guide, plastic



KT101 Floor guide, plastic



KT60FGUIDE Floor guide, plastic





**KTA2FGUIDESS** Floor guide, SS metal **KTA2FGUIDESSBLACK** black



KTA7FGUIDE Floor guide, plastic