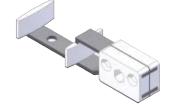

#### Bottom Guiding Options: Jamb Mounted Adjustable Guide for (Face Wall) Mounted Single Sliding or Double Biparting

KT113 Adjustable bottom guide for wall face mounted doors,

1-3/8" or 1-3/4" door thickness