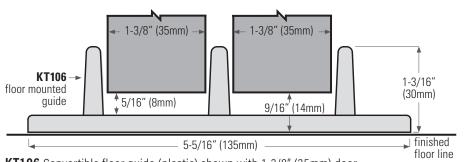

## **Bottom Guiding Options For Bypass Or Multi Slide Doors**

KT102 Floor guide (plastic)

KT106 Convertible floor guide (plastic) shown with 1-3/8" (35mm) door

KT106 Convertible floor mounted guide (plastic) shown with 1-3/4" (44.45mm) door