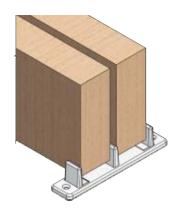

## **Bottom Guiding Options For Bypass Or Multi Slide Doors**

KT102 Floor guide (plastic)

KT106 Convertible floor guide (plastic) shown with 1-3/8" (35mm) door

KT106 Convertible floor mounted guide (plastic) shown with 1-3/4" (44.45mm) door