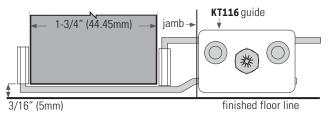

## **Bottom Guiding For Multi-Sliding Doors**



## **Bottom Guiding Options For Bypass Or Multi Slide Doors**



KT102 Floor guide (plastic)



KT106 Convertible floor guide (plastic) shown with 1-3/8" (35mm) door



KT106 Convertible floor mounted guide (plastic) shown with 1-3/4" (44.45mm) door



# Assembly of convertible floor guide for 1-3/4" door



Assembly of convertible floor guide for 1-3/8" door





#### **Hardware & Accessories: Guides**

#### Bottom Guiding Options: Jamb Mounted Adjustable Guide for (Face Wall) Mounted Single Sliding or Double Biparting



KT113 Adjustable bottom guide for wall face mounted doors,

1-3/8" or 1-3/4" door thickness





KT116 Adjustable bottom guide (metal & plastic) for 1-3/8" (35mm) door







#### **Bottom Guiding Options: Jamb Mounted Guide for Pocket Doors**





### **Hardware & Accessories: Guides**



**KT112** Floor guide, plastic



KT101 Floor guide, plastic



KT60FGUIDE Floor guide, plastic





**KTA2FGUIDESS** Floor guide, SS metal **KTA2FGUIDESSBLACK** black



KTA7FGUIDE Floor guide, plastic