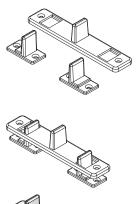

# Assembly of convertible floor guide for 1-3/4" door

Assembly of convertible floor guide for 1-3/8" door