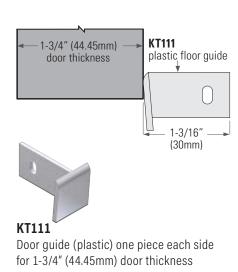

ulti-Sliding Doors**



## **Bottom Guiding Options For Bypass Or Multi Slide Doors**



KT102 Floor guide (plastic)



KT106 Convertible floor guide (plastic) shown with 1-3/8" (35mm) door



KT106 Convertible floor mounted guide (plastic) shown with 1-3/4" (44.45mm) door



# Assembly of convertible floor guide for 1-3/4" door



Assembly of convertible floor guide for 1-3/8" door





#### **Hardware & Accessories: Guides**

#### Bottom Guiding Options: Jamb Mounted Adjustable Guide for (Face Wall) Mounted Single Sliding or Double Biparting



KT113 Adjustable bottom guide for wall face mounted doors,

1-3/8" or 1-3/4" door thickness





KT116 Adjustable bottom guide (metal & plastic) for 1-3/8" (35mm) door







#### **Bottom Guiding Options: Jamb Mounted Guide for Pocket Doors**





### **Hardware & Accessories: Guides**



**KT112** Floor guide, plastic



KT101 Floor guide, plastic



KT60FGUIDE Floor guide, plastic





**KTA2FGUIDESS** Floor guide, SS metal **KTA2FGUIDESSBLACK** black



KTA7FGUIDE Floor guide, plastic