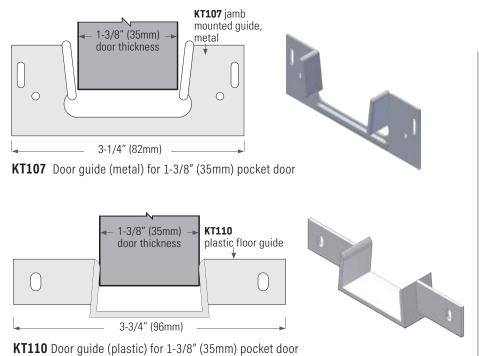

Multi-Sliding Doors**



## **Bottom Guiding Options For Bypass Or Multi Slide Doors**



KT102 Floor guide (plastic)



KT106 Convertible floor guide (plastic) shown with 1-3/8" (35mm) door



KT106 Convertible floor mounted guide (plastic) shown with 1-3/4" (44.45mm) door



# Assembly of convertible floor guide for 1-3/4" door



Assembly of convertible floor guide for 1-3/8" door





#### **Hardware & Accessories: Guides**

#### Bottom Guiding Options: Jamb Mounted Adjustable Guide for (Face Wall) Mounted Single Sliding or Double Biparting



KT113 Adjustable bottom guide for wall face mounted doors,

1-3/8" or 1-3/4" door thickness





KT116 Adjustable bottom guide (metal & plastic) for 1-3/8" (35mm) door







#### **Bottom Guiding Options: Jamb Mounted Guide for Pocket Doors**





### **Hardware & Accessories: Guides**



**KT112** Floor guide, plastic



KT101 Floor guide, plastic



KT60FGUIDE Floor guide, plastic





**KTA2FGUIDESS** Floor guide, SS metal **KTA2FGUIDESSBLACK** black



KTA7FGUIDE Floor guide, plastic