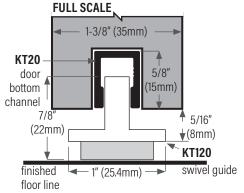

## **Floor Channel Choices For Single Sliding Doors**







mounting plate mortised into bottom of door







mounting plate surface mounted on bottom of door







**KT114** Bottom guide (plastic), spring loaded, for KT19 floor channel









## **Floor Channel Choices For Bypass Sliding Doors**



## **KT127SS**

Bottom guide, ball bearing roller (stainless steel) for recessed floor channel



KT127SS1 ball bearing single roller, stainless steel



KT127SS2 ball bearing double roller, stainless steel





Bottom guide, ball bearing roller (stainless steel) for surface mount floor channel



Bottom guide, ball bearing roller (stainless steel) for door bottom channel