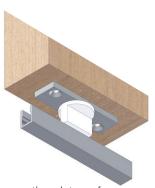

## **Floor Channel Choices For Single Sliding Doors**

mounting plate mortised into bottom of door

mounting plate surface mounted on bottom of door

**KT114** Bottom guide (plastic), spring loaded, for KT19 floor channel