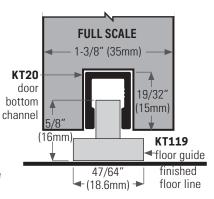

## **Floor Channel Choices For Single Sliding Doors**







mounting plate mortised into bottom of door







mounting plate surface mounted on bottom of door







**KT114** Bottom guide (plastic), spring loaded, for KT19 floor channel









## **Floor Channel Choices For Bypass Sliding Doors**



## **KT127SS**

Bottom guide, ball bearing roller (stainless steel) for recessed floor channel



KT127SS1 ball bearing single roller, stainless steel



KT127SS2 ball bearing double roller, stainless steel





Bottom guide, ball bearing roller (stainless steel) for surface mount floor channel



Bottom guide, ball bearing roller (stainless steel) for door bottom channel