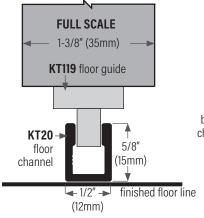

## **Floor Channel Choices For Single Sliding Doors**

mounting plate mortised into bottom of door

mounting plate surface mounted on bottom of door

**KT114** Bottom guide (plastic), spring loaded, for KT19 floor channel