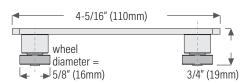

## **KT127SS**

Bottom guide, ball bearing roller (stainless steel) for recessed floor channel

KT127SS1 ball bearing single roller, stainless steel

KT127SS2 ball bearing double roller, stainless steel

Bottom guide, ball bearing roller (stainless steel) for surface mount floor channel