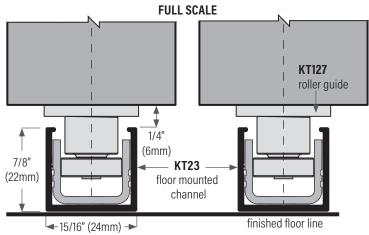

## **Floor Channel Choices For Single Sliding Doors**







mounting plate mortised into bottom of door







mounting plate surface mounted on bottom of door







**KT114** Bottom guide (plastic), spring loaded, for KT19 floor channel









## **Floor Channel Choices For Bypass Sliding Doors**



## **KT127SS**

Bottom guide, ball bearing roller (stainless steel) for recessed floor channel



KT127SS1 ball bearing single roller, stainless steel



KT127SS2 ball bearing double roller, stainless steel





Bottom guide, ball bearing roller (stainless steel) for surface mount floor channel



Bottom guide, ball bearing roller (stainless steel) for door bottom channel