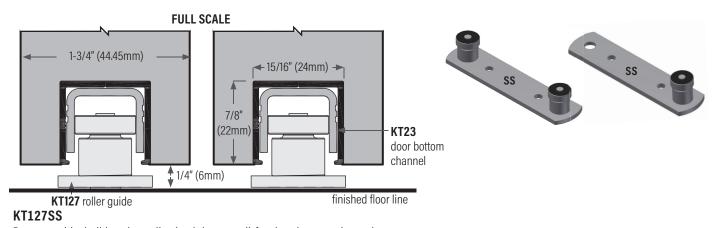

## **KT127SS**

Bottom guide, ball bearing roller (stainless steel) for recessed floor channel

KT127SS1 ball bearing single roller, stainless steel

KT127SS2 ball bearing double roller, stainless steel

Bottom guide, ball bearing roller (stainless steel) for surface mount floor channel

Bottom guide, ball bearing roller (stainless steel) for door bottom channel