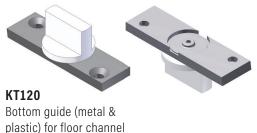

## **Floor Channel Choices For Single Sliding Doors**







mounting plate mortised into bottom of door







mounting plate surface mounted on bottom of door







**KT114** Bottom guide (plastic), spring loaded, for KT19 floor channel









## **Floor Channel Choices For Bypass Sliding Doors**



## **KT127SS**

Bottom guide, ball bearing roller (stainless steel) for recessed floor channel



KT127SS1 ball bearing single roller, stainless steel



KT127SS2 ball bearing double roller, stainless steel





Bottom guide, ball bearing roller (stainless steel) for surface mount floor channel



Bottom guide, ball bearing roller (stainless steel) for door bottom channel