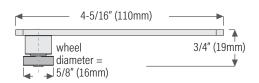

## **KT127SS**

Bottom guide, ball bearing roller (stainless steel) for recessed floor channel

KT127SS1 ball bearing single roller, stainless steel

KT127SS2 ball bearing double roller, stainless steel

Bottom guide, ball bearing roller (stainless steel) for surface mount floor channel