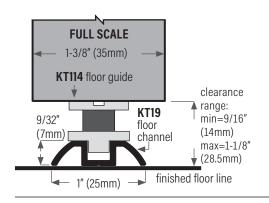

## **Floor Channel Choices For Single Sliding Doors**

mounting plate mortised into bottom of door

mounting plate surface mounted on bottom of door

**KT114** Bottom guide (plastic), spring loaded, for KT19 floor channel