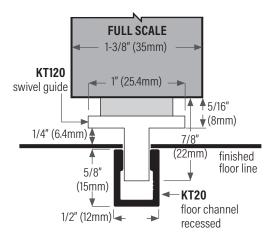

## **Floor Channel Choices For Single Sliding Doors**







mounting plate mortised into bottom of door







mounting plate surface mounted on bottom of door







**KT114** Bottom guide (plastic), spring loaded, for KT19 floor channel









## **Floor Channel Choices For Bypass Sliding Doors**



## **KT127SS**

Bottom guide, ball bearing roller (stainless steel) for recessed floor channel



KT127SS1 ball bearing single roller, stainless steel



KT127SS2 ball bearing double roller, stainless steel





Bottom guide, ball bearing roller (stainless steel) for surface mount floor channel



Bottom guide, ball bearing roller (stainless steel) for door bottom channel