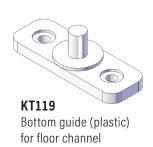

## **Floor Channel Choices For Single Sliding Doors**

mounting plate mortised into bottom of door

mounting plate surface mounted on bottom of door

**KT114** Bottom guide (plastic), spring loaded, for KT19 floor channel