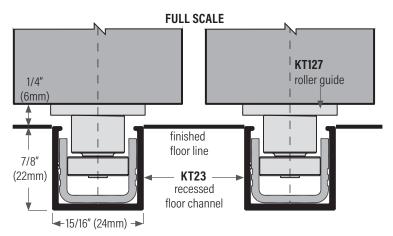

## **KT127SS**

Bottom guide, ball bearing roller (stainless steel) for recessed floor channel

KT127SS1 ball bearing single roller, stainless steel

KT127SS2 ball bearing double roller, stainless steel

Bottom guide, ball bearing roller (stainless steel) for surface mount floor channel