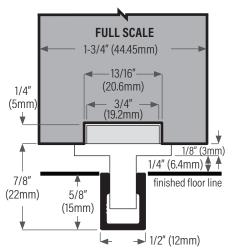

## **KT127SS**

Bottom guide, ball bearing roller (stainless steel) for recessed floor channel

KT127SS1 ball bearing single roller, stainless steel

KT127SS2 ball bearing double roller, stainless steel

Bottom guide, ball bearing roller (stainless steel) for surface mount floor channel