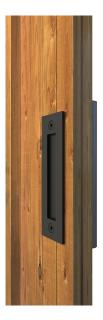

## Handle and Flush Pull for Sliding Doors

KT301SSH (PACKAGED IN BOX) Handle and flush pull, brushed ss, fits 1-3/8" (35mm) or 1-3/4 (44.45mm) door thickness. KT301BLACKH (PACKAGED IN BOX) Black Powder Coat KT301SSHR (CLEAR PACKAGING) Handle and flush pull, brushed ss, fits 1-3/8" (35mm) or 1-3/4" (44.45mm) door thickness. KT301BLACKHR (CLEAR PACKAGING) Black powder coat