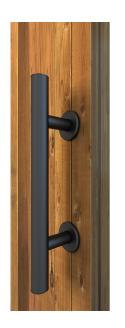

## Handle and Flush Pull for Sliding Doors

KT301SSH (PACKAGED IN BOX) Handle and flush pull, brushed ss, fits 1-3/8" (35mm) or 1-3/4 (44.45mm) door thickness. KT301BLACKH (PACKAGED IN BOX) Black Powder Coat KT301SSHR (CLEAR PACKAGING) Handle and flush pull, brushed ss, fits 1-3/8" (35mm) or 1-3/4" (44.45mm) door thickness. KT301BLACKHR (CLEAR PACKAGING) Black powder coat