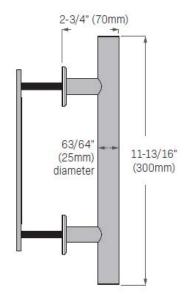

## Handle and Flush Pull for Sliding Doors

KT301SSH (PACKAGED IN BOX) Handle and flush pull, brushed ss, fits 1-3/8" (35mm) or 1-3/4 (44.45mm) door thickness. KT301BLACKH (PACKAGED IN BOX) Black Powder Coat KT301SSHR (CLEAR PACKAGING) Handle and flush pull, brushed ss, fits 1-3/8" (35mm) or 1-3/4" (44.45mm) door thickness. KT301BLACKHR (CLEAR PACKAGING) Black powder coat