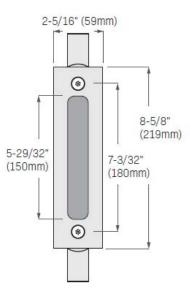

## Handle and Flush Pull for Sliding Doors

KT301SSH (PACKAGED IN BOX) Handle and flush pull, brushed ss, fits 1-3/8" (35mm) or 1-3/4 (44.45mm) door thickness. KT301BLACKH (PACKAGED IN BOX) Black Powder Coat KT301SSHR (CLEAR PACKAGING) Handle and flush pull, brushed ss, fits 1-3/8" (35mm) or 1-3/4" (44.45mm) door thickness. KT301BLACKHR (CLEAR PACKAGING) Black powder coat