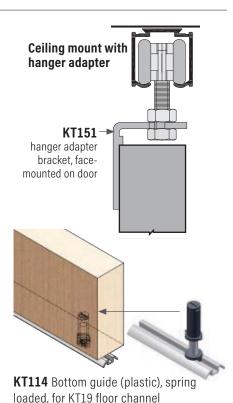

KT146 wallmount brackets. KT151 face door mount bracket.

#### **OPTIONS**

Adjustable bottom guide (metal & plastic) jamb mounted for wall mounted door 1-3/8" or 1-3/4" door thickness

**KT146** Wall-mount bracket (metal) for KT40 Series track, order separately