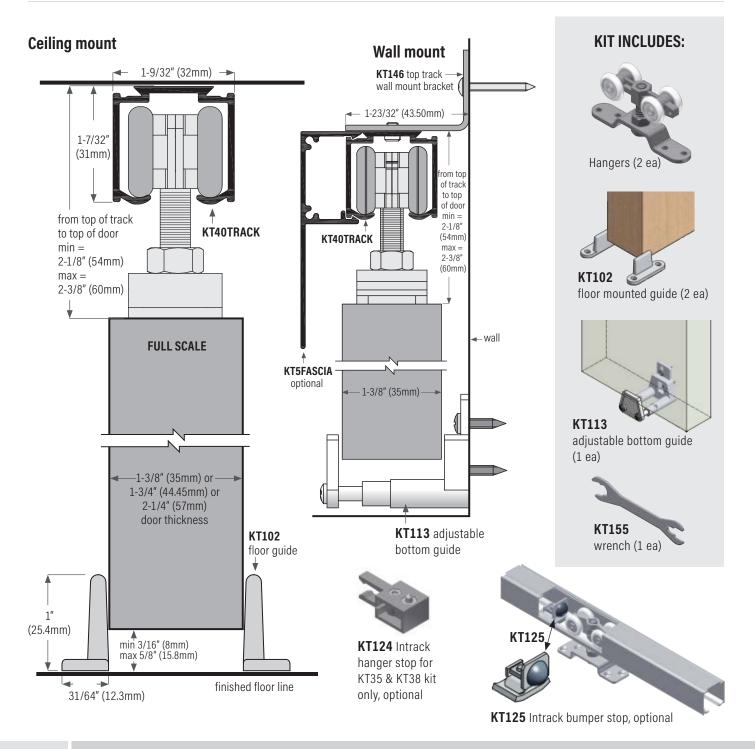

#### **One Track, Three Hanger Choices:**

### KT35KIT for 1 door application:

KT35HANGER (2 ea) hangers, KT102 (2 ea) floor mounted guide, KT113 (1 ea) adjustable bottom guide for wall mounted door, KT155 (1 ea) wrench, installation sheet plus all screws.

### **KT40KIT for 1 door application:**

KT40HANGER (2 ea) hangers, KT102 (2 ea) floor mounted guide, KT113 (1 ea) adjustable bottom guide for wall mounted door, KT155 (1 ea) wrench, installation sheet plus all screws.