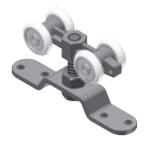

#### **One Track, Three Hanger Choices:**

### KT38KIT for 1 door application:

KT38HANGER (2 ea) hangers, KT102 (2 ea) floor mounted guide, KT113 (1 ea) adjustable bottom guide for wall mounted door, KT155 (1 ea) wrench, installation sheet plus all screws.