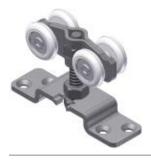

# KT40 Series: Single Track For Sliding Doors, Ceiling Or Wall Mount

MAXIMUM CAPACITY: Width and height of the door may vary beyond standard sizes, provided the weight of the door does not exceed the maximum hanger weight listed. Weight check on door panel should always be performed by either manually

weighing the door or checking manufacturing specs.

**VERTICAL ADJUSTMENT:** 1/4" (6.4mm)

TRACK: Extruded aluminum, mill finish.

**HANGER:** Steel plated or cast carrier, 4 nylon wheels, ball bearing.

**OPTIONS:** KT23 floor channel extruded aluminum, bronze anodized with PVC insert. Also available KT20 & KT19 floor channels.

KT146 wallmount brackets. KT151 face door mount bracket.

### KT35KIT for 1 door application:

KT35HANGER (2 ea) hangers, KT102 (2 ea) floor mounted guide, KT113 (1 ea) adjustable bottom guide for wall mounted door, KT155 (1 ea) wrench, installation sheet plus all screws.

For biparting doors order two kits (KT35KIT) and two (KT125) intrack door stops.

Residential, max door weight: 100 lbs. (45 kg) = 2 hangers

### KT38KIT for 1 door application:

KT38HANGER (2 ea) hangers, KT102 (2 ea) floor mounted guide, KT113 (1 ea) adjustable bottom guide for wall mounted door, KT155 (1 ea) wrench, installation sheet plus all screws.

For biparting doors order two kits (KT38KIT) and two (KT125) intrack door stops.

Residential, max door weight: 132 lbs. (60 kg) = 2 hangers

### **KT40KIT for 1 door application:**

KT40HANGER (2 ea) hangers, KT102 (2 ea) floor mounted guide, KT113 (1 ea) adjustable bottom guide for wall mounted door, KT155 (1 ea) wrench, installation sheet plus all screws.

For biparting doors order two kits (KT40KIT) and two (KT125) intrack door stops.

Commercial, max door weight: 220 lbs. (100 kg) = 2 hangers

#### **OPTIONS**

Adjustable bottom guide (metal & plastic) jamb mounted for wall mounted door 1-3/8" or 1-3/4" door thickness

**KT146** Wall-mount bracket (metal) for KT40 Series track, order separately