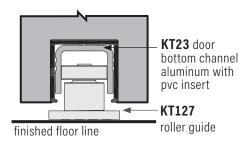

weighing the door or checking manufacturing specs.

**VERTICAL ADJUSTMENT:** 1/4" (6.4mm)

TRACK: Extruded aluminum, mill finish.

**HANGER:** Steel plated or cast carrier, 4 nylon wheels, ball bearing.

**OPTIONS:** KT23 floor channel extruded aluminum, bronze anodized with PVC insert. Also available KT20 & KT19 floor channels.