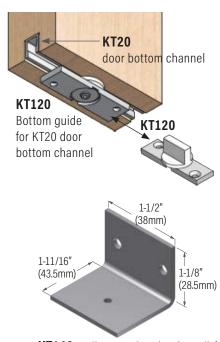

weighing the door or checking manufacturing specs.

**VERTICAL ADJUSTMENT:** 1/4" (6.4mm)

TRACK: Extruded aluminum, mill finish.

**HANGER:** Steel plated or cast carrier, 4 nylon wheels, ball bearing.

**OPTIONS:** KT23 floor channel extruded aluminum, bronze anodized with PVC insert. Also available KT20 & KT19 floor channels.