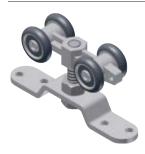

#### **One Track, Three Hanger Choices:**

### **KT40KIT for 1 door application:**

KT40HANGER (2 ea) hangers, KT102 (2 ea) floor mounted guide, KT113 (1 ea) adjustable bottom guide for wall mounted door, KT155 (1 ea) wrench, installation sheet plus all screws.