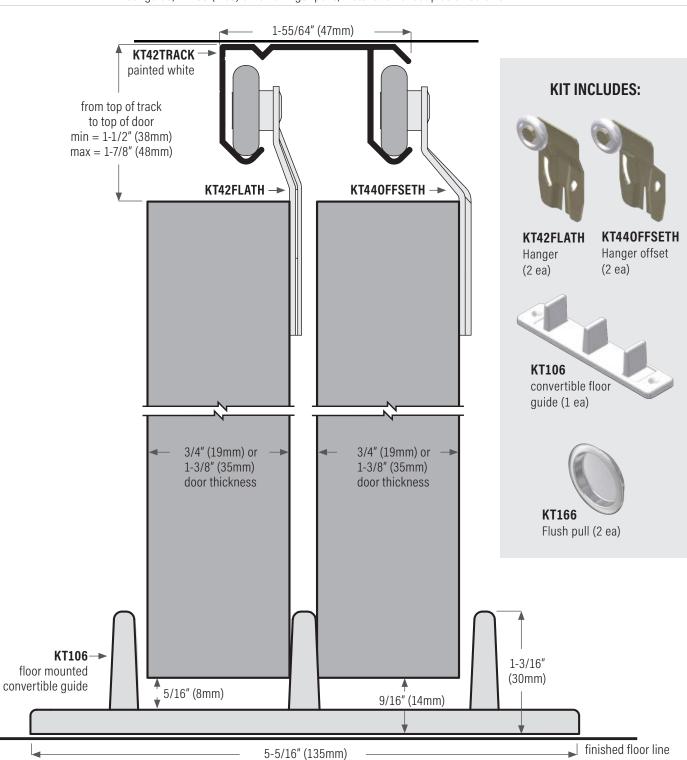

## **KT42 Residential Series: Bi-Pass Door Track & Hardware**

| MAX DOOR WEIGHT:    | 60 lbs (27 kg) = 2 hangers MIN & MAX DOOR THICKNESS: 3/4" (19mm) to 1-3/8" (35mm)                                                                                                                |
|---------------------|--------------------------------------------------------------------------------------------------------------------------------------------------------------------------------------------------|
| VERTICAL ADJUSTMENT | : 3/8" (9.5mm)                                                                                                                                                                                   |
| TRACK:              | Extruded aluminum                                                                                                                                                                                |
| HANGER:             | Steel carrier, plated, one plastic wheel                                                                                                                                                         |
| HARDWARE KIT:       | KT42KIT for 2 door application KT42FLATH (2 ea) hangers, KT440FFSETH (2 ea) hangers, KT106 (1 ea) convertible floor guide, KT166 (2 ea) chrome finger pulls, installation sheet plus all screws. |