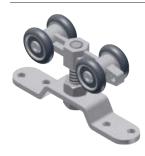

## KT52KIT for 3 door application:

KT38HANGER (6 ea) hangers, KT102 (2 ea) floor mounted guide, KT106 (2) convertible floor guide, KT166 (3 ea) chrome finger pulls, KT155 (1 ea) wrench, installation sheet plus all screws.

Residential, max door weight: 132 lbs. (60 kg) = 2 hangers