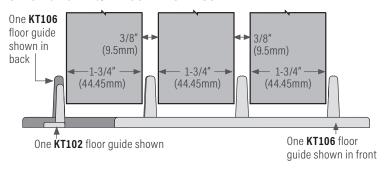

## KT43KIT for 3 door application:

KT35HANGER (6 ea) hangers, KT102 (2 ea) floor mounted guide, KT106 (2) convertible floor guide, KT166 (3 ea) chrome finger pulls, KT155 (1 ea) wrench, installation sheet plus all screws.

## KT52KIT for 3 door application:

KT38HANGER (6 ea) hangers, KT102 (2 ea) floor mounted guide, KT106 (2) convertible floor guide, KT166 (3 ea) chrome finger pulls, KT155 (1 ea) wrench, installation sheet plus all screws.

## KT53KIT for 3 door application:

KT40HANGER (6 ea) hangers, KT102 (2 ea) floor mounted guide, KT106 (2) convertible floor guide, KT166 (3 ea) chrome finger pulls, KT155 (1 ea) wrench, installation sheet plus all screws.