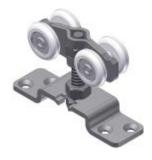

## KT53KIT for 3 door application:

KT40HANGER (6 ea) hangers, KT102 (2 ea) floor mounted guide, KT106 (2) convertible floor guide, KT166 (3 ea) chrome finger pulls, KT155 (1 ea) wrench, installation sheet plus all screws.

Commercial, max door weight: 220 lbs. (100 kg) = 2 hangers