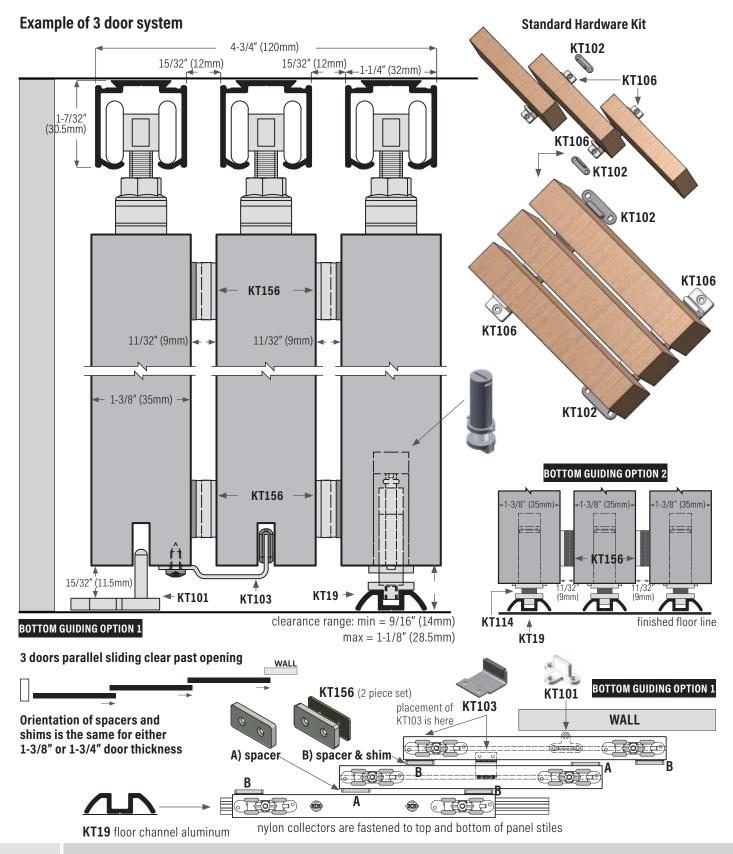

### **Example of 2 door system**

A) spacer B) spacer & shim

nylon collectors are fastened to top and bottom of panel stiles