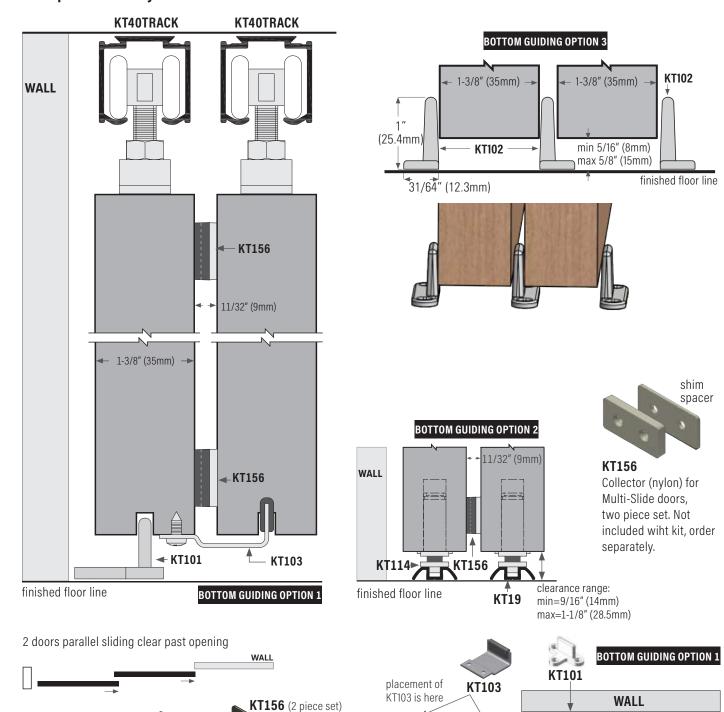

# KT53 Series: Triple Track For Multi-Sliding Doors, Ceiling Mount

The Multi-Slide interior sliding system is designed to slide shutters or doors in a residential or commercial applications. A number of doors may be installed as parallel sliding. Collectors can be used to pick up one panel with the next as they are operated.

### **Example of 2 door system**

A) spacer B) spacer & shim

nylon collectors are fastened to top and bottom of panel stiles