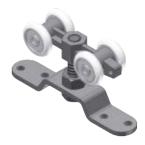

## KT43KIT for 3 door application:

KT35HANGER (6 ea) hangers, KT102 (2 ea) floor mounted guide, KT106 (2) convertible floor guide, KT166 (3 ea) chrome finger pulls, KT155 (1 ea) wrench, installation sheet plus all screws.

Residential, max door weight: 100 lbs. (45 kg) = 2 hangers