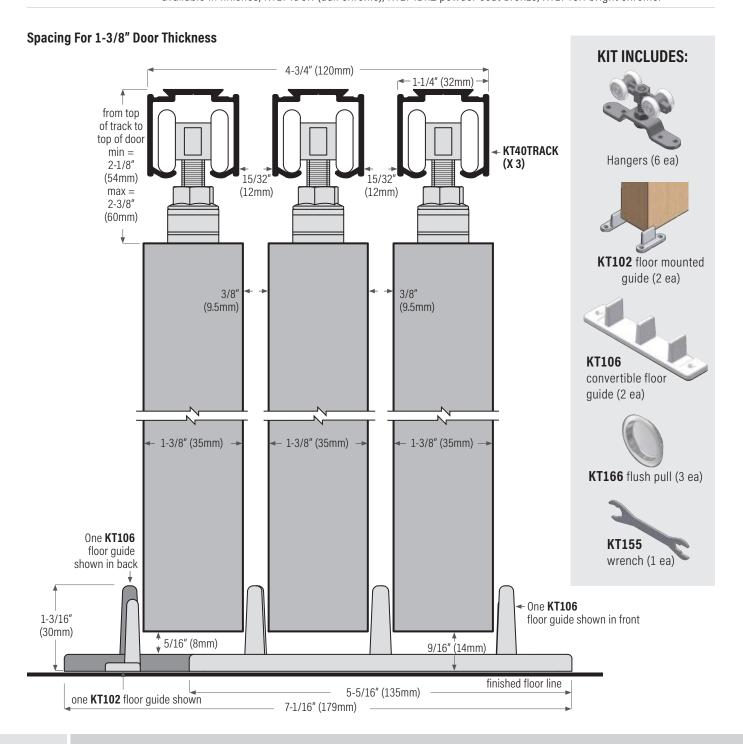

#### SPACING FOR 1-3/4" DOOR THICKNESS

### **SPACING FOR 1-3/4" DOOR THICKNESS**

VERTICAL ADJUSTMENT: 1/4" (6.4mm)

TRACK: Extruded aluminum, mill finish.

HANGER: Steel plated or cast carrier, 4 nylon wheels, ball bearing.

OPTIONS: KT20 extruded aluminum floor channel with KT120 steel plate, nylon swivel guide, minimum door thickness 1-3/8" (35mm) when using floor guide channel. Oblong flush pulls size 1-5/8" (410mm) x 4-1/2" (1143mm) available in finishes, KT174DCH (dull chrome), KT174BRZ powder coat bronze, KT174CH bright chrome.

## KT43KIT for 3 door application:

KT35HANGER (6 ea) hangers, KT102 (2 ea) floor mounted guide, KT106 (2) convertible floor guide, KT166 (3 ea) chrome finger pulls, KT155 (1 ea) wrench, installation sheet plus all screws.

## KT52KIT for 3 door application:

KT38HANGER (6 ea) hangers, KT102 (2 ea) floor mounted guide, KT106 (2) convertible floor guide, KT166 (3 ea) chrome finger pulls, KT155 (1 ea) wrench, installation sheet plus all screws.

## KT53KIT for 3 door application:

KT40HANGER (6 ea) hangers, KT102 (2 ea) floor mounted guide, KT106 (2) convertible floor guide, KT166 (3 ea) chrome finger pulls, KT155 (1 ea) wrench, installation sheet plus all screws.