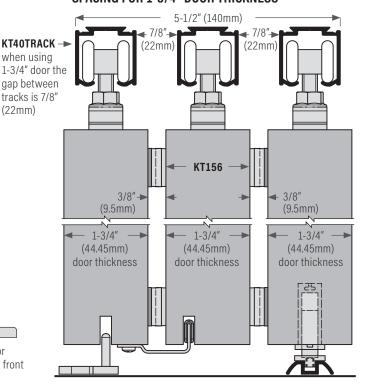

#### SPACING FOR 1-3/4" DOOR THICKNESS

### **SPACING FOR 1-3/4" DOOR THICKNESS**