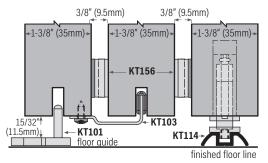

VERTICAL ADJUSTMENT: 1/4" (6.4mm)

TRACK: Extruded aluminum, mill finish.

HANGER: Steel plated or cast carrier, 4 nylon wheels, ball bearing.

OPTIONS: KT20 extruded aluminum floor channel with KT120 steel plate, nylon swivel guide, minimum door thickness 1-3/8" (35mm) when using floor guide channel. Oblong flush pulls size 1-5/8" (410mm) x 4-1/2" (1143mm) available in finishes, KT174DCH (dull chrome), KT174BRZ powder coat bronze, KT174CH bright chrome.

#### SPACING FOR 1-3/4" DOOR THICKNESS

### **SPACING FOR 1-3/4" DOOR THICKNESS**