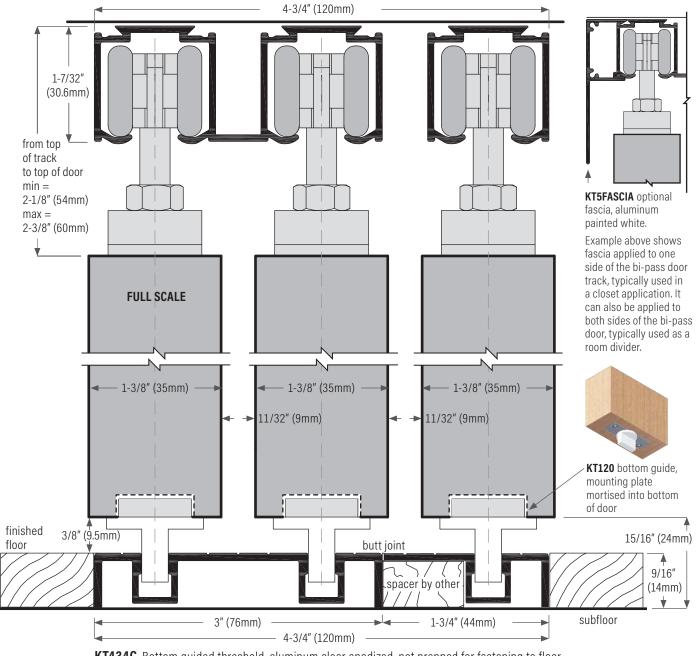

## **Thresholds for Bottom Guiding**

Application example below shows bottom guiding threshold installed on subfloor with tile, hardwood or carpet adjacent to one or both sides.

**KT434C** Bottom guided threshold, aluminum clear anodized, not prepped for fastening to floor

KT434C Bottom guided threshold, aluminum clear anodized, not prepped for fastening to floor

**KT534C** Bottom guided threshold, aluminum clear anodized