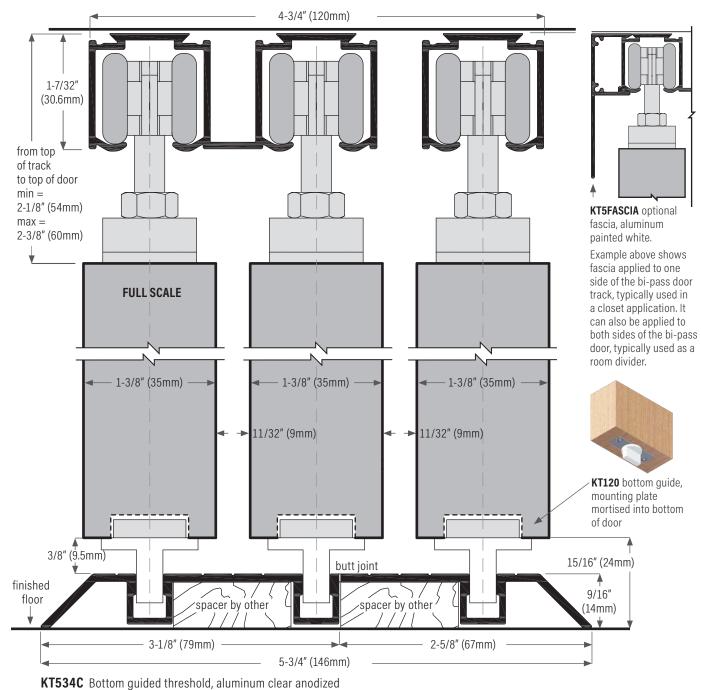

o one or both sides.



**KT434C** Bottom guided threshold, aluminum clear anodized, not prepped for fastening to floor

#### Threshold supplied not drilled for fastening



#### **Optional Bottom Guides**



**KT114** Bottom guide (plastic), spring loaded



**KT119** Bottom guide (plastic) for floor channel



**KT120** Bottom guide (metal and plastic) for floor channel



Application example below shows bottom guiding threshold surface mounted on finished floor

KT434C Bottom guided threshold, aluminum clear anodized, not prepped for fastening to floor

## **Optional Bottom Guides**



**KT114** Bottom guide (plastic), spring loaded



**KT119** Bottom guide (plastic) for floor channel



**KT120** Bottom guide (metal and plastic) for floor channel

# **Thresholds for Bottom Guiding**



## Application example below shows bottom guiding threshold surface mounted on finished floor

### Threshold supplied not drilled for fastening



### **Optional Bottom Guides**



**KT114** Bottom guide (plastic), spring loaded



**KT119** Bottom guide (plastic) for floor channel



**KT120** Bottom guide (metal and plastic) for floor channel



Application example below shows bottom guiding threshold surface mounted on finished floor

**KT534C** Bottom guided threshold, aluminum clear anodized

### **Optional Bottom Guides**



**KT114** Bottom guide (plastic), spring loaded



**KT119** Bottom guide (plastic) for floor channel



**KT120** Bottom guide (metal and plastic) for floor channel