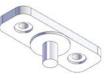

## **Thresholds for Bottom Guiding**

Application example below shows bottom guiding threshold installed on subfloor with tile, hardwood or carpet adjacent to one or both sides.

**KT434C** Bottom guided threshold, aluminum clear anodized, not prepped for fastening to floor

KT434C Bottom guided threshold, aluminum clear anodized, not prepped for fastening to floor