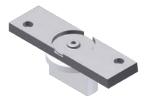

## Application example below shows bottom guiding threshold surface mounted on finished floor

### Threshold supplied not drilled for fastening

**KT534C** Bottom guided threshold, aluminum clear anodized