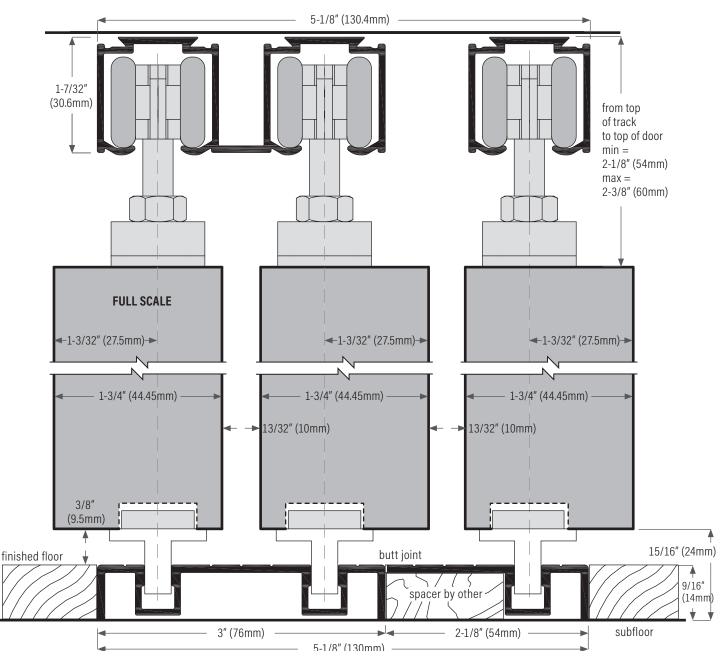

## **Thresholds for Bottom Guiding**

Application example below shows bottom guiding threshold installed on subfloor with tile, hardwood or carpet adjacent to one or both sides.

**KT434C** Bottom guided threshold, aluminum clear anodized, not prepped for fastening to floor

## Application example below shows bottom guiding threshold surface mounted on finished floor