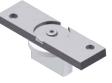

## Application example below shows bottom guiding threshold surface mounted on finished floor

**KT534C** Bottom guided threshold, aluminum clear anodized