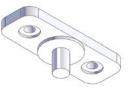

## **Thresholds for Bottom Guiding**

Application example below shows bottom guiding threshold installed on subfloor with tile, hardwood or carpet adjacent to one or both sides.

**KT434C** Bottom guided threshold, aluminum clear anodized, not prepped for fastening to floor

#### Threshold supplied not drilled for fastening

KT434C Bottom guided threshold, aluminum clear anodized, not prepped for fastening to floor