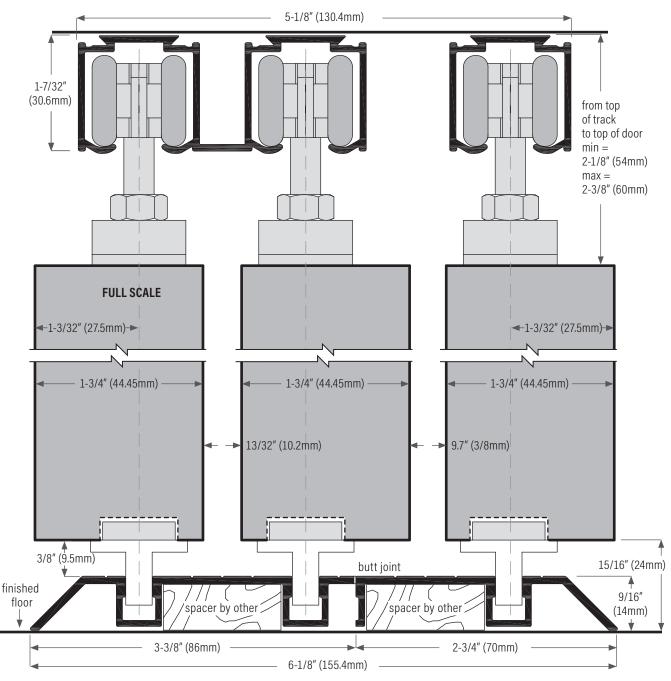

## **Thresholds for Bottom Guiding**

Application example below shows bottom guiding threshold installed on subfloor with tile, hardwood or carpet adjacent to one or both sides.

**KT434C** Bottom guided threshold, aluminum clear anodized, not prepped for fastening to floor

#### Threshold supplied not drilled for fastening

#### **Optional Bottom Guides**

**KT114** Bottom guide (plastic), spring loaded

**KT119** Bottom guide (plastic) for floor channel

**KT120** Bottom guide (metal and plastic) for floor channel

Application example below shows bottom guiding threshold surface mounted on finished floor

KT434C Bottom guided threshold, aluminum clear anodized, not prepped for fastening to floor

## **Optional Bottom Guides**

**KT114** Bottom guide (plastic), spring loaded

**KT119** Bottom guide (plastic) for floor channel

**KT120** Bottom guide (metal and plastic) for floor channel

## Application example below shows bottom guiding threshold surface mounted on finished floor

### Threshold supplied not drilled for fastening

### **Optional Bottom Guides**

**KT114** Bottom guide (plastic), spring loaded

**KT119** Bottom guide (plastic) for floor channel

**KT120** Bottom guide (metal and plastic) for floor channel

Application example below shows bottom guiding threshold surface mounted on finished floor

**KT534C** Bottom guided threshold, aluminum clear anodized

### **Optional Bottom Guides**

**KT114** Bottom guide (plastic), spring loaded

**KT119** Bottom guide (plastic) for floor channel

**KT120** Bottom guide (metal and plastic) for floor channel